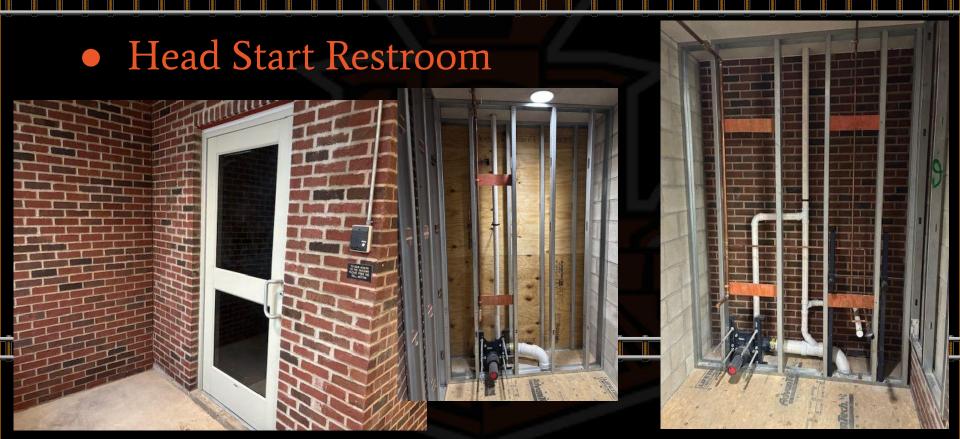

- Ohio School Boards Association STAR Award
- Greenhouse Project
- Calamity/Make Up Days
- School Calendar Survey
- Head Start Restroom Project
- Hallway Project
- School Calendar

- School Calendar
  - Two options were shared with staff
  - Winning calendar option is presented tonight for vote (pending 30 day feedback window)